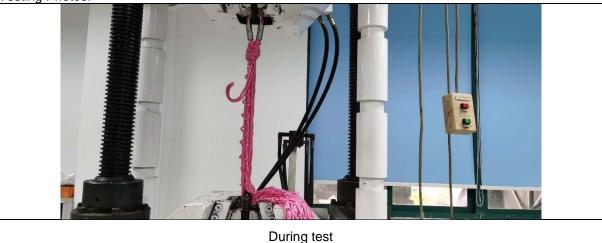

## **TEST REPORT**

No.: SHIN2103012743ML

Date: Mar 09, 2021

Page: 2 of 3

Maximum Breaking Load Test

Test Method: Per client's requirement

Step 1. Fix the sample on the test equipment, please see the test photos;

Step 2. Drawing at the certain rate until the sample was broken;

Step 3. Check the location of fracture and record the force.

Test Result(s):

| Sample | Maximum Breaking Load (kN) | Location of fracture |
|--------|----------------------------|----------------------|
| -      | 9.70                       | See photos           |

**Testing Photos:** 